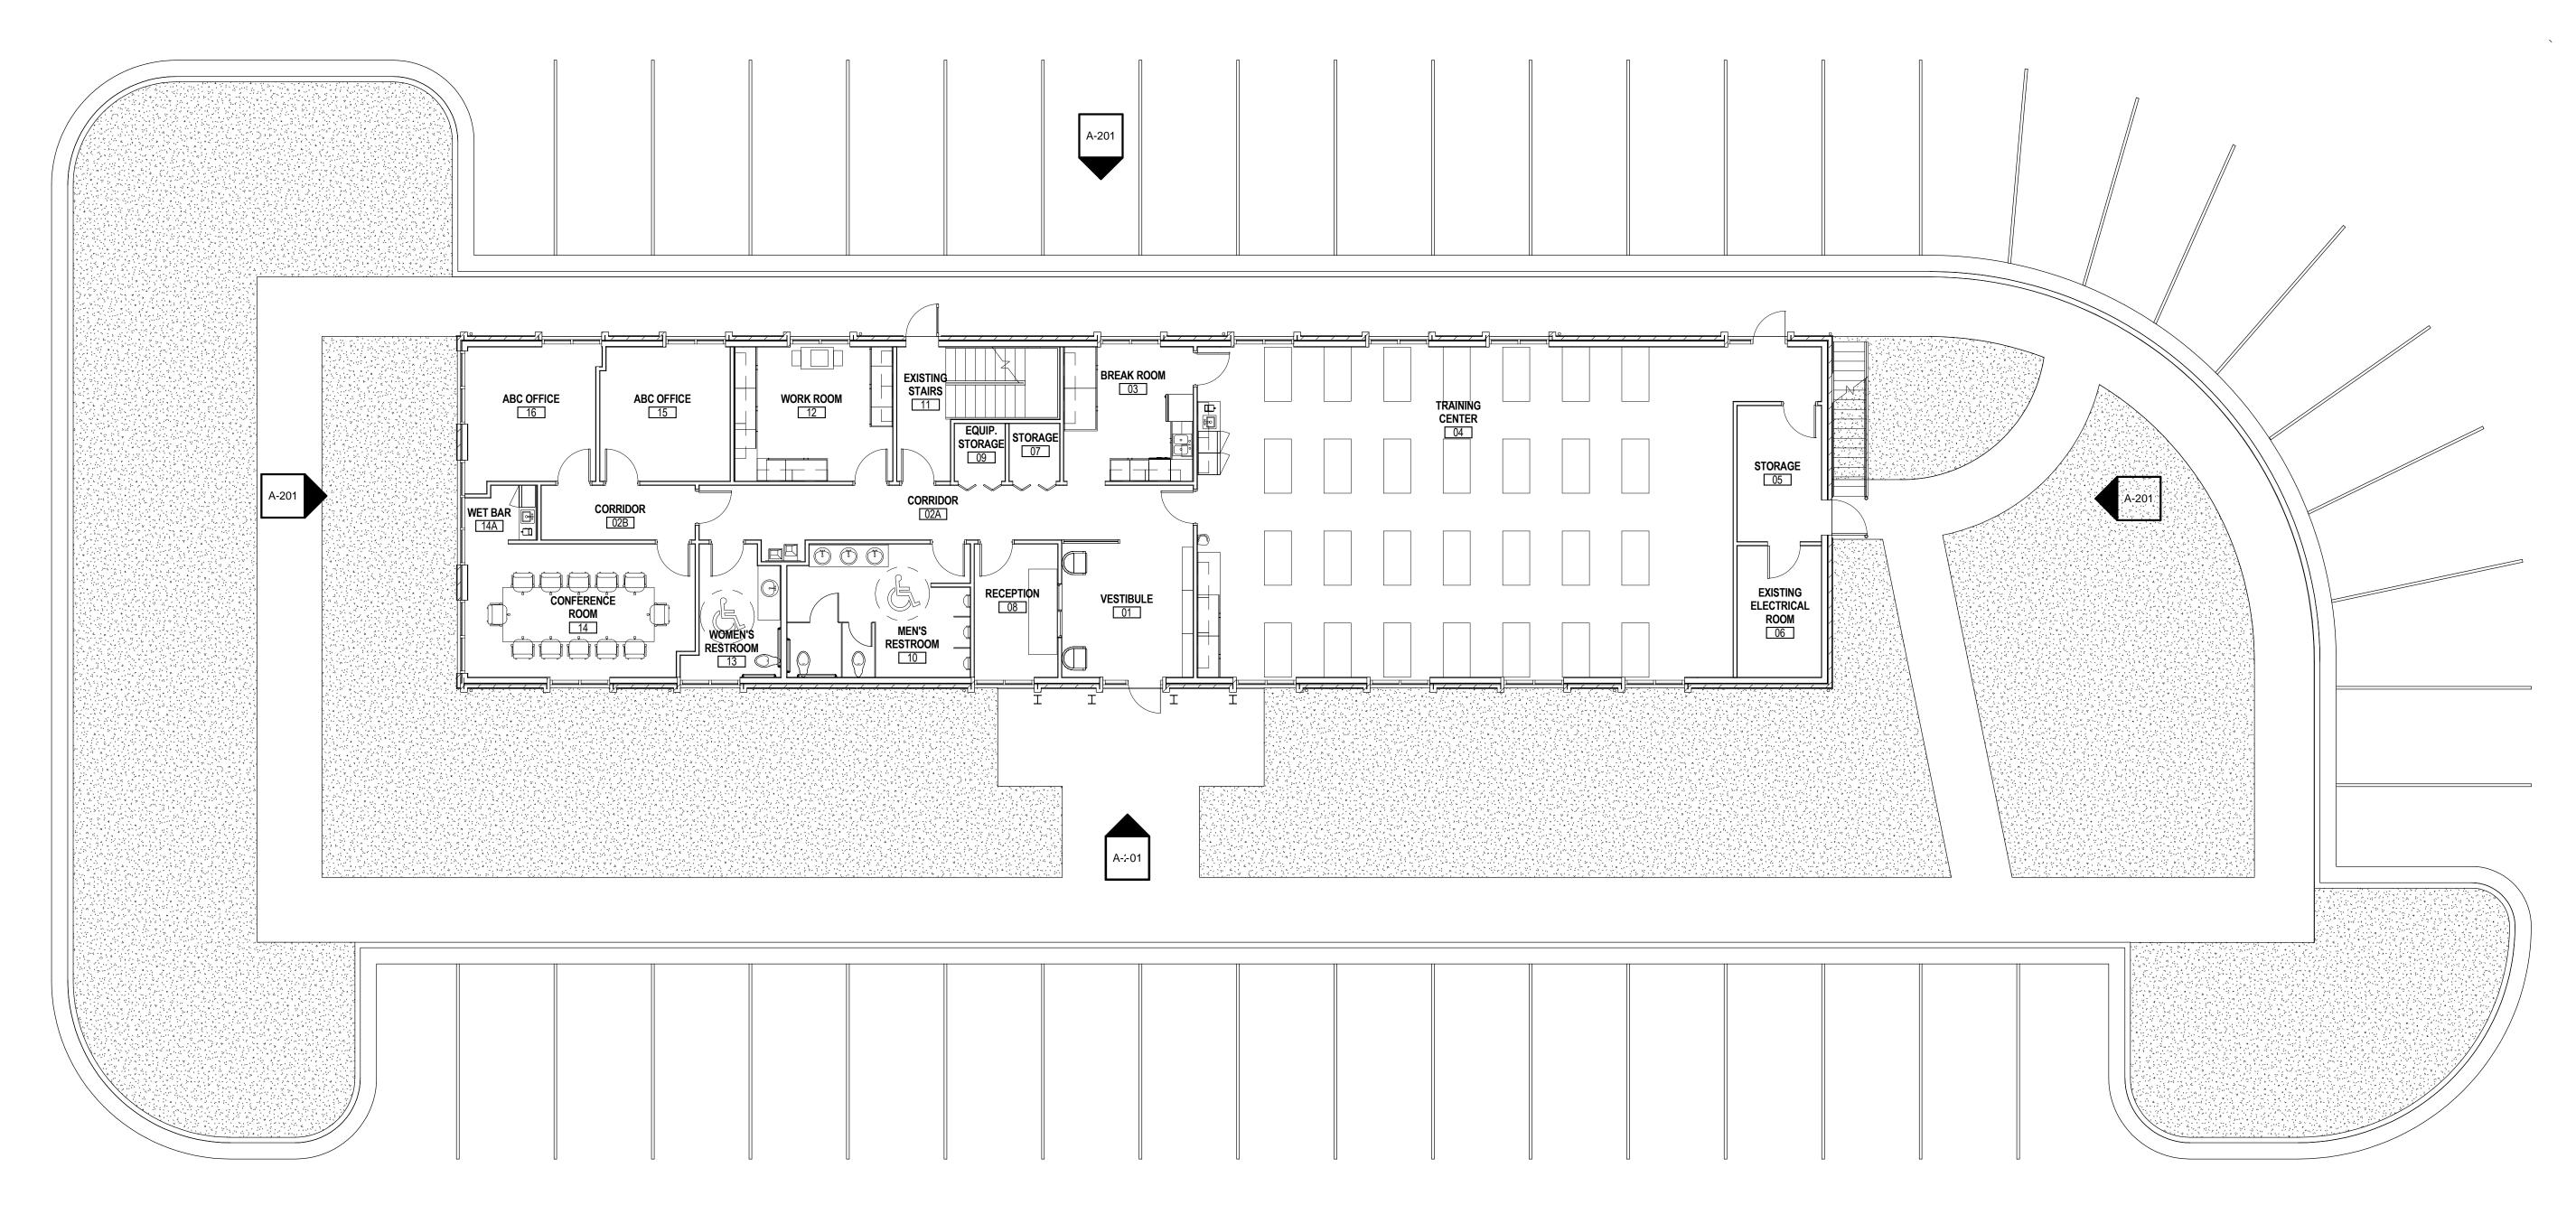

1 FINAL - FIRST FLOOR PLAN
A-101 1/8" = 1'-0"

2 FINAL - SECOND FLOOR PLAN
1/8" = 1'-0"

Roswell Mill

85-A Mill Street Suite 200

Roswell, Georgia 30075

t 770.650.7558 f 770.650.7559

e-mail architects@randallpaulson.com