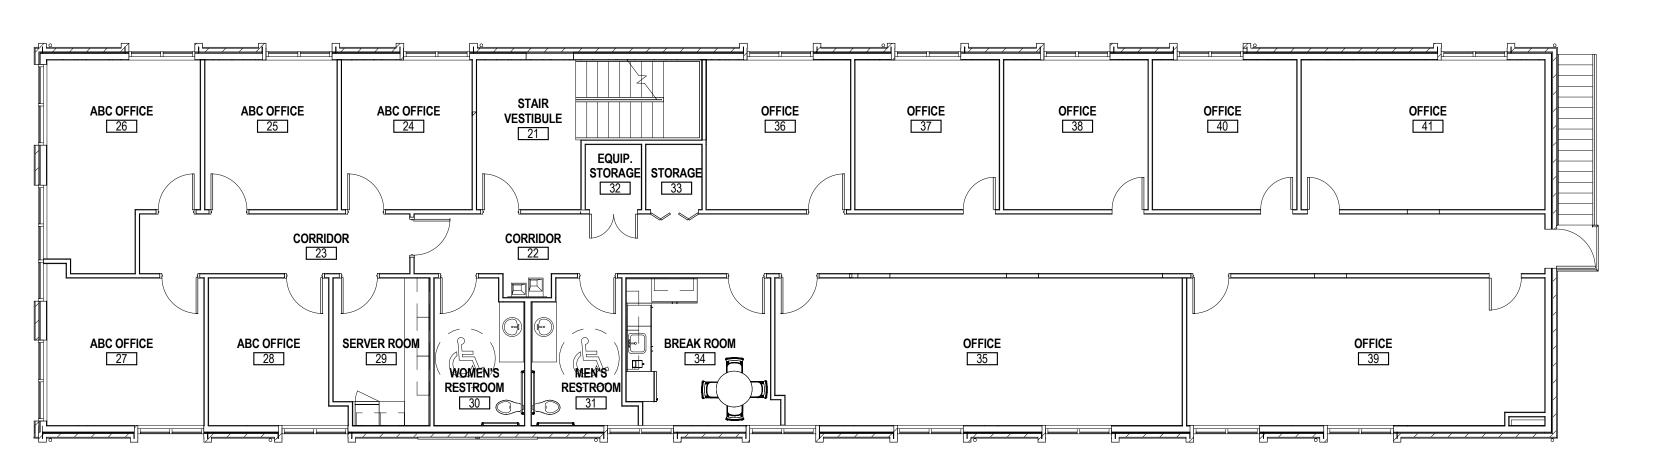

1 FINAL - FIRST FLOOR PLAN
A-101 1/8" = 1'-0"

2 FINAL - SECOND FLOOR PLAN
1/8" = 1'-0"

Roswell Mill

85-A Mill Street Suite 200

Roswell, Georgia 30075

t 770.650.7558 f 770.650.7559

e-mail architects@randallpaulson.com